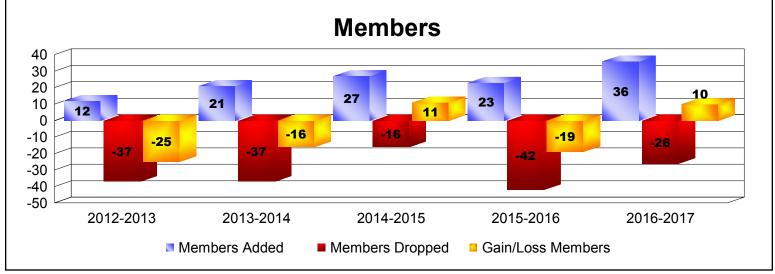

District 19 F IDAHO

As of June 2017 Cumulative

| Year      | New<br>Clubs | Dropped<br>Clubs | Gain/<br>Loss<br>Clubs | New<br>Members | Charter<br>Members | Reinstate<br>Members | Transfer<br>Members | Total<br>Member<br>Added | Total<br>Members<br>Dropped | Gain/<br>Loss<br>Members |
|-----------|--------------|------------------|------------------------|----------------|--------------------|----------------------|---------------------|--------------------------|-----------------------------|--------------------------|
| 2012-2013 | 0            | -1               | -1                     | 11             | 0                  | 1                    | 0                   | 12                       | -37                         | -25                      |
| 2013-2014 | 0            | 0                | 0                      | 20             | 0                  | 0                    | 1                   | 21                       | -37                         | -16                      |
| 2014-2015 | 0            | 0                | 0                      | 25             | 0                  | 0                    | 2                   | 27                       | -16                         | 11                       |
| 2015-2016 | 0            | -1               | -1                     | 22             | 0                  | 0                    | 1                   | 23                       | -42                         | -19                      |
| 2016-2017 | 0            | 0                | 0                      | 30             | 0                  | 1                    | 5                   | 36                       | -26                         | 10                       |
| Average   | 0            | 0                | 0                      | 22             | 0                  | 0                    | 2                   | 24                       | -32                         | -8                       |