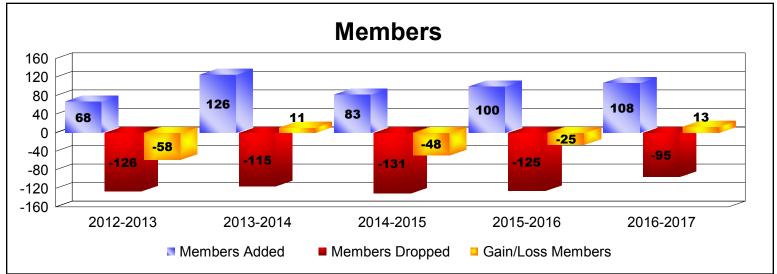

MBR0065 Page 1 of 2 7/21/2017 12:48:30PM

| Year      | New<br>Clubs | Dropped<br>Clubs | Gain/<br>Loss<br>Clubs | New<br>Members | Charter<br>Members | Reinstate<br>Members | Transfer<br>Members | Total<br>Member<br>Added | Total<br>Members<br>Dropped | Gain/<br>Loss<br>Members |
|-----------|--------------|------------------|------------------------|----------------|--------------------|----------------------|---------------------|--------------------------|-----------------------------|--------------------------|
| 2012-2013 | 0            | 0                | 0                      | 65             | 0                  | 1                    | 2                   | 68                       | -126                        | -58                      |
| 2013-2014 | 1            | -1               | 0                      | 102            | 22                 | 1                    | 1                   | 126                      | -115                        | 11                       |
| 2014-2015 | 0            | -1               | -1                     | 73             | 0                  | 5                    | 5                   | 83                       | -131                        | -48                      |
| 2015-2016 | 0            | -1               | -1                     | 85             | 1                  | 12                   | 2                   | 100                      | -125                        | -25                      |
| 2016-2017 | 0            | 0                | 0                      | 104            | 0                  | 2                    | 2                   | 108                      | -95                         | 13                       |
| Average   | 0            | -1               | 0                      | 86             | 5                  | 4                    | 2                   | 97                       | -118                        | -21                      |