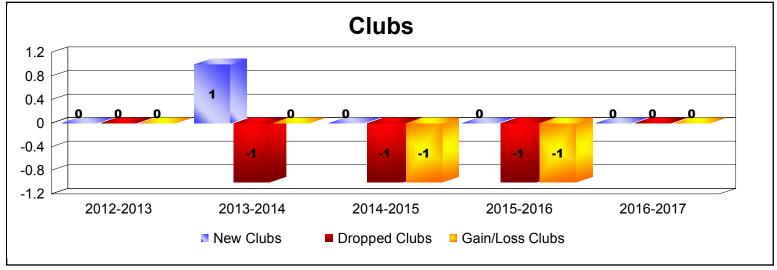

MBR0065 Page 1 of 2 7/21/2017 12:48:30PM

| Year      | New<br>Clubs | Dropped<br>Clubs | Gain/<br>Loss<br>Clubs | New<br>Members | Charter<br>Members | Reinstate<br>Members | Transfer<br>Members | Total<br>Member<br>Added | Total<br>Members<br>Dropped | Gain/<br>Loss<br>Members |
|-----------|--------------|------------------|------------------------|----------------|--------------------|----------------------|---------------------|--------------------------|-----------------------------|--------------------------|
| 2012-2013 | 0            | 0                | 0                      | 65             | 0                  | 1                    | 2                   | 68                       | -126                        | -58                      |
| 2013-2014 | 1            | -1               | 0                      | 102            | 22                 | 1                    | 1                   | 126                      | -115                        | 11                       |
| 2014-2015 | 0            | -1               | -1                     | 73             | 0                  | 5                    | 5                   | 83                       | -131                        | -48                      |
| 2015-2016 | 0            | -1               | -1                     | 85             | 1                  | 12                   | 2                   | 100                      | -125                        | -25                      |
| 2016-2017 | 0            | 0                | 0                      | 104            | 0                  | 2                    | 2                   | 108                      | -95                         | 13                       |
| Average   | 0            | -1               | 0                      | 86             | 5                  | 4                    | 2                   | 97                       | -118                        | -21                      |