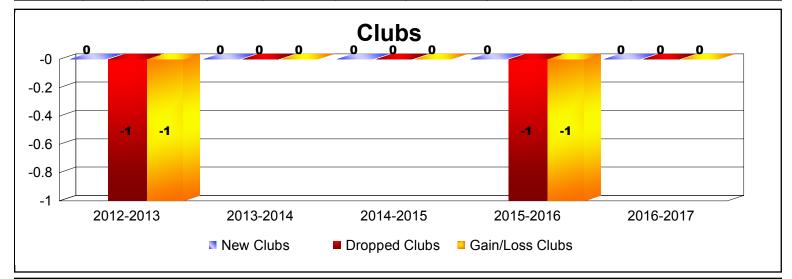

District 19 F IDAHO

As of June 2017 Cumulative

| Year      | New<br>Clubs | Dropped<br>Clubs | Gain/<br>Loss<br>Clubs | New<br>Members | Charter<br>Members | Reinstate<br>Members | Transfer<br>Members | Total<br>Member<br>Added | Total<br>Members<br>Dropped | Gain/<br>Loss<br>Members |
|-----------|--------------|------------------|------------------------|----------------|--------------------|----------------------|---------------------|--------------------------|-----------------------------|--------------------------|
| 2012-2013 | 0            | -1               | -1                     | 11             | 0                  | 1                    | 0                   | 12                       | -37                         | -25                      |
| 2013-2014 | 0            | 0                | 0                      | 20             | 0                  | 0                    | 1                   | 21                       | -37                         | -16                      |
| 2014-2015 | 0            | 0                | 0                      | 25             | 0                  | 0                    | 2                   | 27                       | -16                         | 11                       |
| 2015-2016 | 0            | -1               | -1                     | 22             | 0                  | 0                    | 1                   | 23                       | -42                         | -19                      |
| 2016-2017 | 0            | 0                | 0                      | 30             | 0                  | 1                    | 5                   | 36                       | -26                         | 10                       |
| Average   | 0            | 0                | 0                      | 22             | 0                  | 0                    | 2                   | 24                       | -32                         | -8                       |